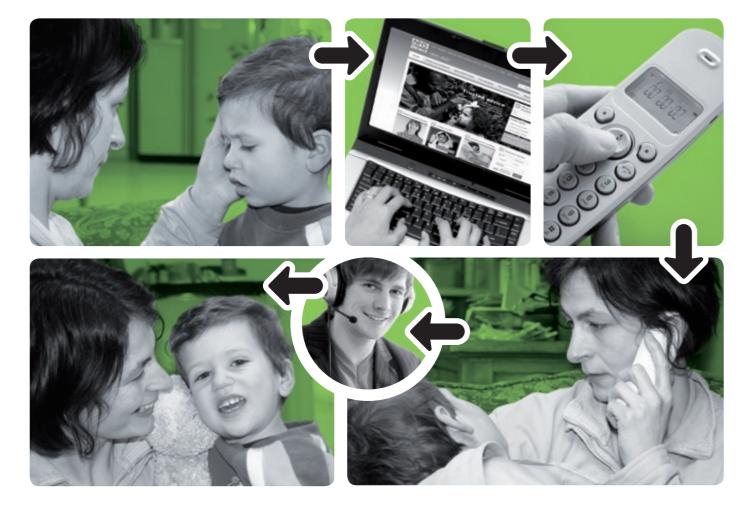

### NHS रोजाइका विकल्पहरू अनि सोझै NHS-सित सम्पर्क गर्नसक्ने वेबसाइटहरूको उपयोग

(www.nhs.uk अनि www.nhsdirect.nhs.uk)। यी वेबसाइटहरू आफ्नो क्षेत्रमा स्वास्थ्य सेवाहरूको बारेमा पत्तो लगाउने, वा आफ्नो स्वास्थ्यको बारेमा मनमा रहेका प्रश्नहरूको उत्तर जान्ने असल तरिकाहरू हुन्। यदि तपाईंले अंग्रेजी पढ्न सक्नुहुँदैन भने, यी दुवै वेबसाइटहरूको उपयोग गर्नमा मद्दत पुरुयाउनको लागि तपाईंले कुनै सम्बन्धी वा मित्रलाई अनुरोध गर्नुपर्ने आवश्यकता छ।

### **Using the NHS Choices and NHS Direct websites**

(www.nhs.uk and www.nhsdirect.nhs.uk) These websites are a good way to find out about health services in your area, or get answers to questions you may have about your health. If you cannot read English, you will need to ask a relative or friend who can to help you use both of these websites.