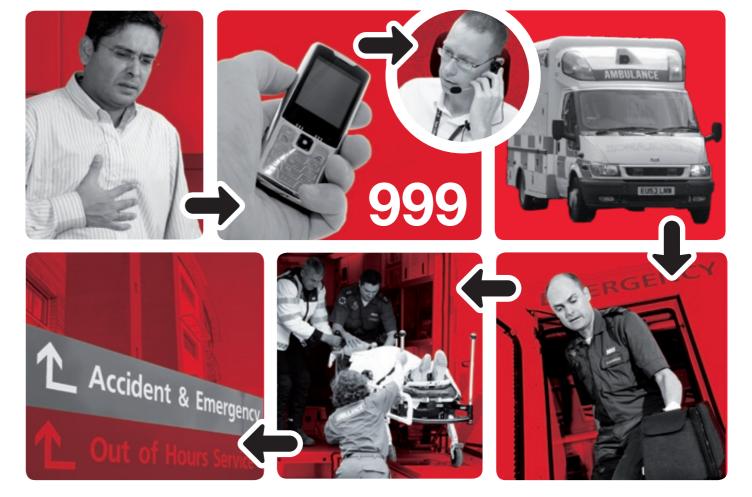

# दुर्घटना अनि सङ्कटकालीन स्थिति वा 999 सास रोकिनु • छातीको पीड़ा • अँध्यारो छाउनु • रक्तको नाश

यदि तपाईंका लक्षणहरूले आफ अत्यधिक बिमार भएको वा नराम्ररी घाइते भएको सङ्केत दिइरहेका छन् भने, दुर्घटना अनि सङ्कटकालीन स्थिति वा १९११-लाई रोज्नुहोस्। तपाईंको निकटतम दुर्घटना अनि सङ्कटकालीन सेवा हो:

फ्रिमले पार्क हस्पिटल (Frimley Park Hospital) Portsmouth Road, Frimley, Camberley GU16 7UJ. टेलिफोन: 01276 604604

यदि तपाईंले १९९-मा फोन गरेर सञ्चालकलाई चिकित्सकीय सङ्घट उत्पन्न भएको खबर दिनुभयो भने, तपाईं भएकोमा समस्याको समाधानार्थ एक वाहन पठाइनेछ। यदि तपाईंले अंग्रेजी बोल्न सक्नुहुँदैन भने, कुनै सम्बन्धी वा मित्रलाई तपाईंको तर्फबाट १९९-मा फोन गर्नको लागि भन्नुहोस्।

## **Accident and Emergency or 999**

Choking • Chest pain • Blacking out • Blood loss

If you show signs of being very ill or are badly injured choose Accident and Emergency or 999. Your nearest Accident and Emergency is:

**Frimley Park Hospital** Portsmouth Road, Frimley, Camberley GU16 7UJ. Tel: 01276 604604

If you telephone 999 and tell the operator that there is a medical emergency, a response vehicle will be sent to your location. If you cannot speak English, ask a relative or friend to telephone 999 for you.