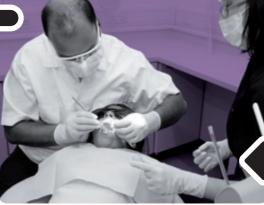

### दन्त-चिकित्सककोमा

यदि तपाईंले अंग्रेजी बोल्न सक्नुहुँदैन भने तपाईंले दन्त-चिकित्सकलाई टेलिफोन मार्फत प्रदान गरिने दोभाषे सेवाको व्यवस्था मिलाउनको लागि अनुरोध गर्न सक्नुहुन्छ, वा तपाईंले अंग्रेजी बोल्नसक्ने कुनै सम्बन्धी वा मित्रलाई आफूसित लिएर जान सक्नुहुन्छ।

#### At the dentist

If you cannot speak English, you can ask the dentist to arrange for a telephone interpretation service to be available, or you can take an English speaking relative or friend with you.