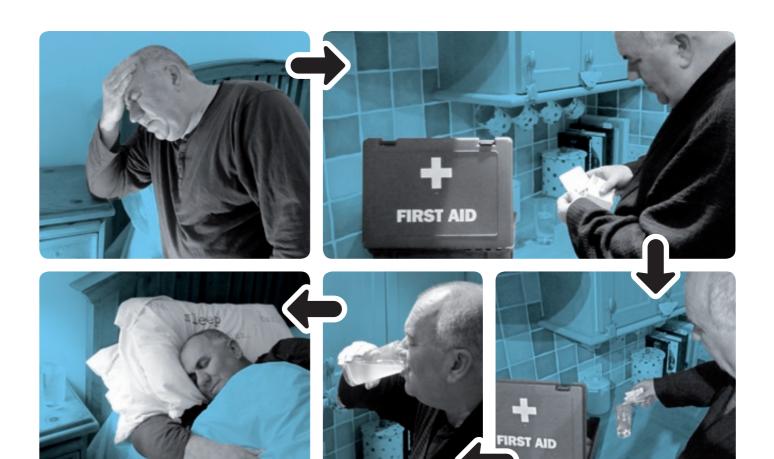

Telephone: 0845 4647 Or visit: www.nhsdirect.nhs.uk

स्वयंको हेरचाह धङ्गधङ्गी • घुँड़ो खोस्रनु • घाँटी दुख्नु • खोकी

औषधिको प्रयोग अनि पर्याप्त आराम गरेर धेरै बिमारीहरूको उपचार आफ्नै घरमा बसी-बसी गर्नसिकन्छ। आफ्नो घरमा सबै सामग्रीहरूले पूर्ण प्राथिमक चिकित्सा सन्दुक राख्न निबर्सिनुहोला - परामर्शे निम्ति आफ्नो फार्मेसिस्टलाई अनुरोध गर्नुहोला।

### Self-care

Hangover • Grazed knee • Sore throat • Cough

A lot of illnesses can be treated in your home by using medicine and getting plenty of rest. Don't forget to keep a well stocked first-aid kit in your home - ask your pharmacist for advice.