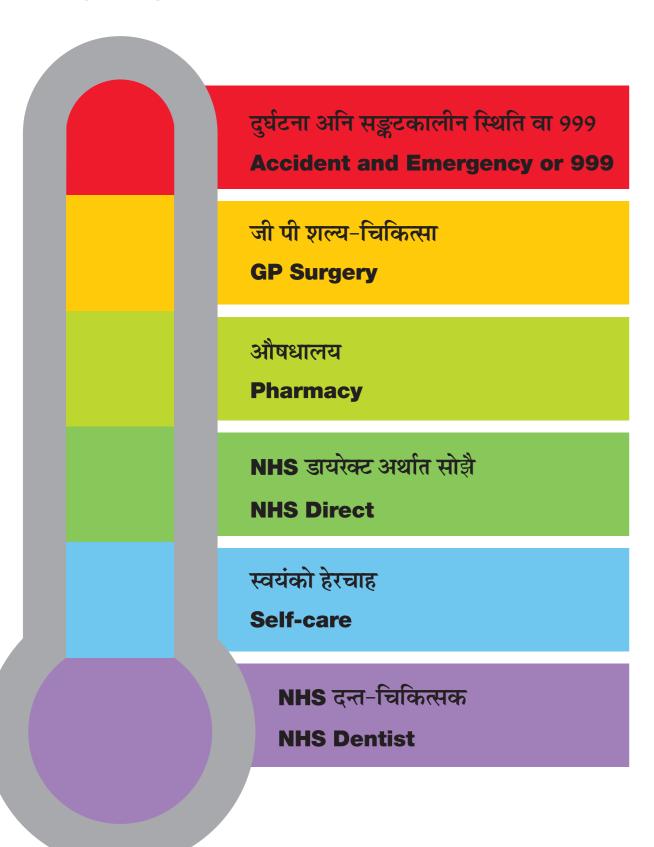

# दुर्घटना अनि सङ्कटकालीन स्थिति वा 999 सास रोकिनु • छातीको पीड़ा • अँध्यारो छाउनु • रक्तको नाश

यदि तपाईंका लक्षणहरूले आफ अत्यधिक बिमार भएको वा नराम्ररी घाइते भएको सङ्केत दिइरहेका छन् भने, दुर्घटना अनि सङ्कटकालीन स्थिति वा १९११-लाई रोज्नुहोस्। तपाईंको निकटतम दुर्घटना अनि सङ्कटकालीन सेवा हो:

## **Accident and Emergency or 999**

Choking • Chest pain • Blacking out • Blood loss

If you show signs of being very ill or are badly injured choose Accident and Emergency or 999. Your nearest Accident and Emergency is:

# जी पी शल्य-चिकित्सा

बान्ता आउनु • कान दुख्नु • पेट दुख्नु • ढाड़ दुख्नु

चिकित्सकीय परामर्श अनि जाँचहरू निम्ति तपाईंले डक्टरसित भेटघाटको समय मिलाउन सक्नुहुन्छ।

जी पी वा पारिवारिक डक्टरले स्वास्थ्यका अधिकांश साधारण समस्याहरूको निदान साथै उपचार गर्नसक्छन्। यदि जी पी-ले तपाईंलाई औषधी वा चक्कीहरू दिने निर्णय गर्यो भने, तपाईंलाई सो लेखिएको पर्चा दिइनेछ जसलाई लिएर तपाईं स्थानीय औषधालयमा जानुपर्नेछ। अतिरिक्त जाँचहरू गर्नको लागि जी पी-ले तपाईंलाई अस्पताल जाने निर्देश पनि दिनसक्छन। फार्नबोरो अनि एल्डरशटका प्राय: सबै स्थानहरूमा जी पी सर्जरीहरू भेट्टाउनसिकन्छ। आफ्नो निकटतम जी पी सर्जरीको पत्तो लगाउन, तपाईले:www.nhs.uk हेर्न सक्नुहुन्छ वा NHS डायरेक्टलाई 0845 4647-मा फोन गर्न सक्नुहुन्छ।

## **GP Surgery**

Vomiting • Ear pain • Sore belly • Back ache

You can make an appointment with a doctor for GP surgeries can be found locally across medical advice and examinations. Farnborough and Aldershot. To find your

## औषधालय

पखाला चल्नु • नाकबाट पानी बग्नु • पीड़ायुक्त खोकी • टाउको दुख्नु

तपाईंको स्थानीय औषधालयमा तपाईंले साधारण बिमारीहरू बारे परामर्श अनि यसको उपचार निम्ति आवश्यक औषधीहरू पाउन सक्नुहुनेछ, अनि यसको लागि डक्टरलाई भेट्ने आवश्यकता पनि पर्देन।

### **Pharmacy**

**Diarrhoea • Runny nose • Painful cough • Headache** 

Your local pharmacist can give advice on common illnesses and the medicine you need to treat them, without needing to see a doctor.

# NHS डायरेक्ट अर्थात् सोझै

अस्वस्थ? • अनिश्चित? • भ्रमित? • सहायताको खाँचो?

यदि तपाईं अस्वस्थ हुनुहुन्छ अनि मनमा आफ्नो स्वास्थ्यको बारेमा प्रश्नहरू छन् भने, NHS डायरेक्टसित सम्पर्क गर्नुहोस्।

स्वास्थ्यसम्बन्धी परामर्श र पुनर्आश्वासन निम्ति तपाईंले NHS डायरेक्ट हेल्पलाइनलाई दिनको चौबिसै घण्टा र वर्षको 365 दिन फोन गर्न सक्नुहुन्छ। NHS डायरेक्टले तपाईंको स्थानीय क्षेत्रमा स्वास्थ्य सेवाहरूको पत्तो लगाउनमा पनि तपाईंको मद्दत गर्नसक्छ। टेलिफोन: 0845 4647 वा हेर्नुहोस्: www.nhsdirect.nhs.uk

### **NHS Direct**

**Unwell? • Unsure? • Confused? • Need help?** 

Contact NHS Direct if you are ill and have any questions about your health.

For health advice and reassurance, you can telephone the NHS Direct helpline 24 hours a day, 365 days a year. NHS Direct can also help you find health services in your local area.

Telephone: 0845 4647 Or visit: www.nhsdirect.nhs.uk

स्वयंको हेरचाह धङ्गधङ्गी • घुँड़ो खोस्रनु • घाँटी दुख्नु • खोकी

औषधिको प्रयोग अनि पर्याप्त आराम गरेर धेरै बिमारीहरूको उपचार आफ्नै घरमा बसी-बसी गर्नसिकन्छ। आफ्नो घरमा सबै सामग्रीहरूले पूर्ण प्राथिमक चिकित्सा सन्दुक राख्न निबर्सिनुहोला - परामर्शे निम्ति आफ्नो फार्मेसिस्टलाई अनुरोध गर्नुहोला।

### Self-care

Hangover • Grazed knee • Sore throat • Cough

A lot of illnesses can be treated in your home by using medicine and getting plenty of rest. Don't forget to keep a well stocked first-aid kit in your home - ask your pharmacist for advice.

# NHS दन्त-चिकित्सक दाँतहरूको जाँच • दाँत दुख्नु • गिजाको रोग

परामर्श. चिकित्सकसित भेटघाट अनि तत्काल उपचार साताको सातै दिनहरू उपलब्ध छन।

यदि तपाईंलाई नियमित रूपमा हेर्ने दन्त-चिकित्सक छ भने, आफूलाई पीडा हुनेबित्तिकै उसित सम्पर्क गर्नुहोला।

### **Dental Check-up • Toothache • Gum disease**

Advice, appointments and urgent care are available seven days a week.

If you have a regular dentist you should contact them as soon as you are in pain.

If you don't have a regular dentist, or if your regular dentist is closed, you should contact the Dental Helpline.