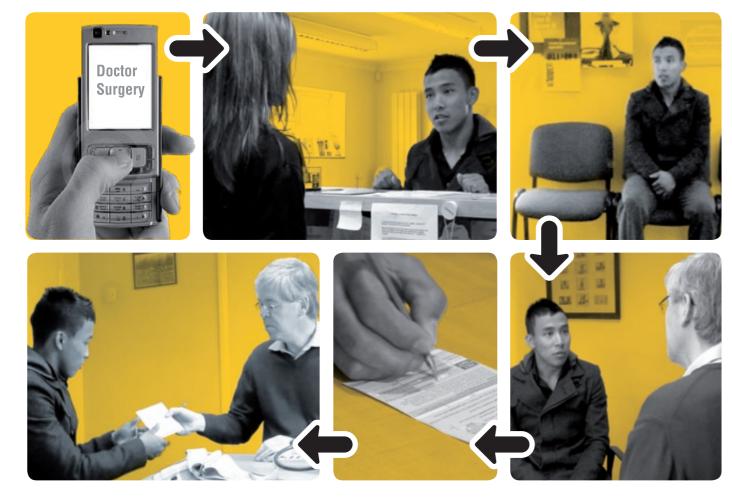

#### जी पी शल्य-चिकित्सा सेवामा

यदि तपाईंले अंग्रेजी बोल्न वा बुझ्न सक्नुहुँदैन भने, अंग्रेजी बोल्नसक्ने कुनै सम्बन्धी वा मित्रलाई तपाईंले आफूसित लिएर आउन सक्नुहुन्छ जसले तपाईंको स्वास्थ्यसम्बन्धी समस्या बारे डक्टरलाई बताउनमा मद्दत गर्नेछन्। यदि तपाईं चाहनुहुन्छ भने, तपाईंले आफू डक्टरसित भेटघाट गरिरहेको बेलामा कुनै दोभाषेलाई त्यहाँ उपस्थित हुनको लागि व्यवस्था मिलाउने अनुरोध गर्न सक्नुहुन्छ। दोभाषेको सेवा टेलिफोन मार्फत पनि उपलब्ध छ। दुवै सेवाहरू नि:शुल्क उपलब्ध छन् तर यसको व्यवस्था मिलाउनको लागि अगावै अनुरोध गरिएको हुनुपर्छ।

### At the GP surgery

If you cannot speak or understand English, you can take an English speaking relative or friend with you to help explain your health problem to the doctor.

If you prefer, you can ask for an interpreter to be present during your appointment. A telephone interpretation service is also available. Both services are free and need to be arranged in advance.